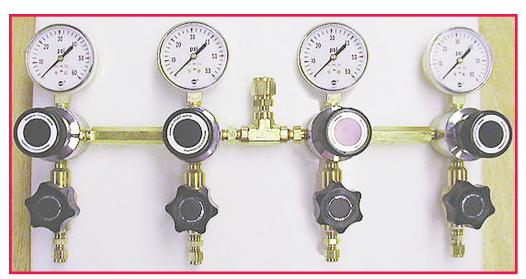

## **Example:**

2331-H-25-25-50-100-C describes a center inlet brass four-regulator panel in the horizontal orientation, with the first regulator on the left having a 0-25 psig delivery pressure range followed in order by three others: 0-25 psig, 0-50 psig, and 0-100 psig.

three-regulator panel – inlet may be from the left or the right

four-regulator panel with center inlet