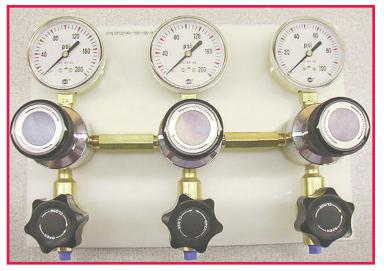

three-regulator panel – inlet may be from the left or the right

four-regulator panel with center inlet