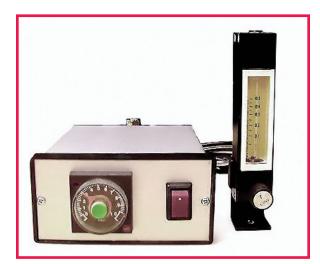

Some typical systems are shown on this page.

**Regulator Flowmeter Panel** 

**Five-Valve Panel** 

Flowmeter with Timer

**Gas Purifier Panel** 

Hydrogen Gas Cabinet with Controls