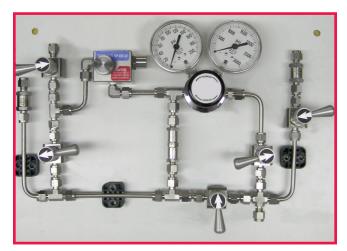

Some typical systems are shown on this page.

**Regulator Flowmeter Panel** 

**Five-Valve Panel** 

Flowmeter with Timer

**Gas Purifier Panel** 

Hydrogen Gas Cabinet with Controls