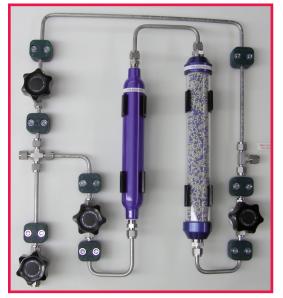

Some typical systems are shown on this page.

**Regulator Flowmeter Panel** 

**Five-Valve Panel** 

Flowmeter with Timer

**Gas Purifier Panel** 

Hydrogen Gas Cabinet with Controls