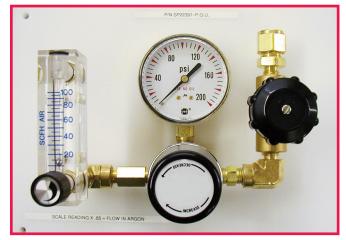

Some typical systems are shown on this page.

**Regulator Flowmeter Panel** 

**Five-Valve Panel** 

Flowmeter with Timer

**Gas Purifier Panel** 

Hydrogen Gas Cabinet with Controls